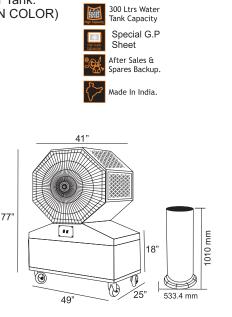

## **Specifications**

Evaporative Designer Cooler.

- Galvanized Sheet Body.
- Exclusive and Elegant Design.
- Powder Coated with clear Coat : G.I. Water Tank.
- 2 Inches thick BEE HIVE Padding. (GREEN COLOR)
- Heavy Castors for easy movement.
- Appx. 300 Liters Capacity Water Tank.
- Powder quoted STAINLESS STEEL Back and Front Grills.
- High Speed 30 inch Fan.
- Air Thro up to appx 30-35 feet.
- Area Coverage up to 1500sft.
- Heavy Duty Submersible Pumps. (Dual Pump System)
- Fragrance.
- Nozzle cleaning chemical.
- SS Tank with capacity of 85 ltrs. for misting with mist Ring and nozzle (4 in nos made in USA) MODEL : MISTING