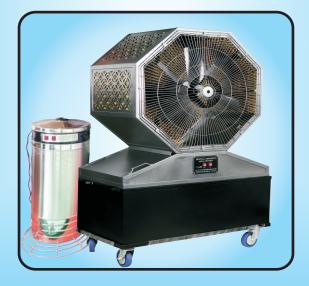

## **Specifications**

Evaporative Designer Cooler.

- Galvanized Sheet Body.
- Exclusive and Elegant Design.
- Powder Coated with clear Coat : G.I. Water Tank.
- 2 Inches thick BEE HIVE Padding. (GREEN COLOR)
- Heavy Castors for easy movement.
- Appx. 300 Liters Capacity Water Tank.
- Powder quoted STAINLESS STEEL Back and Front Grills.
- High Speed 30 inch Fan.
- Air Thro up to appx 30-35 feet.
- Area Coverage up to 1500sft.
- Heavy Duty Submersible Pumps. (Dual Pump System)
- Fragrance.
- Nozzle cleaning chemical.
- SS Tank with capacity of 85 ltrs. for misting with mist Ring and nozzle (4 in nos made in USA) MODEL : MISTING