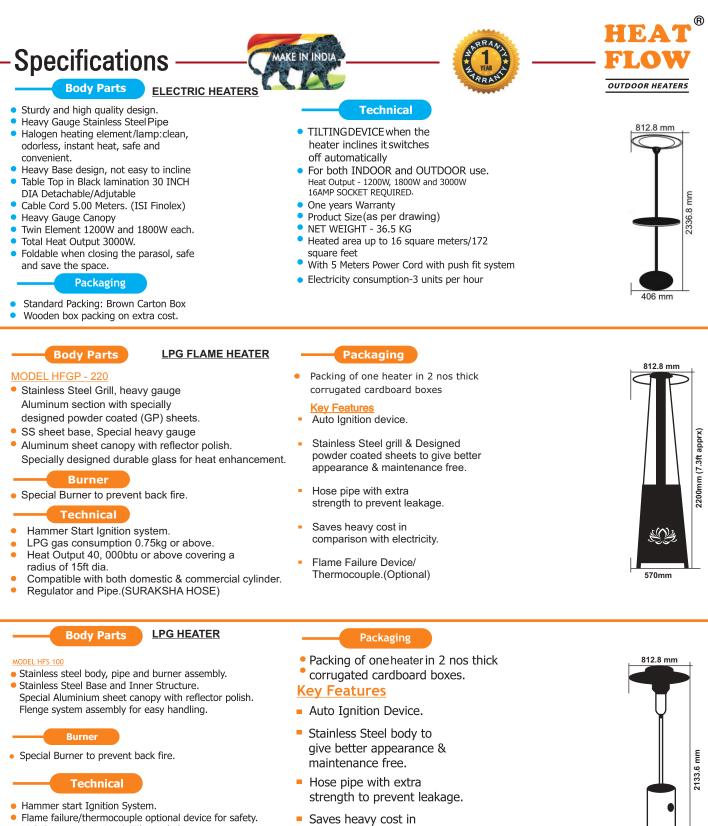

HFGP-220 LPG PYRAMID HEATER

- LPG Gas consumption 0.75kg and above.
- Heat Output 40,000btu or above covering a radius of 15ft dia.
- Compatible with both domestic & commercial cylinder.
- Suraksha hose pipe.

**OUTDOOR HEATERS** 

R

Noida: C-110, Sector-23, Noida (U.P.) e-mail: info@designointernational.com

533.4 mm

MANUFACTURER £ SUPPLIERS An ISO 9001:2015 Certified Co.

- comparison with electricity.
- Flame Failure Device/ Thermocouple. (optional)