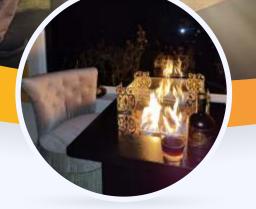

## **SMART OUTDOOR LIVING**

No Spark / Pollution

Auto cut of gas supply for safety.

The **FIREFLOW** provides true warmth & comfort in outdoors, during winters.

## SPECIFICATIONS:

- 50,000 (Approx) BTU (HEAT OUTPUT)
- Stainless steel specially designed burner.
- Easy access to the LPG cylinder (5kg).
- Easy, push and turn ignition.
- FLAME FAILURE feature for additional safety
- GI duly powder coated body with great looks.
- Four sides wind shield high temperature toughened glass as protective cover along with designer SS brackets.
- Special rocks on the fuel bed for extra heat and aesthetics.
- Cover for the PIT to be used as a table (when not in use as a Fire Pit)

### **Key Features**

- Easy access to the 5kg cylinder
- Toughened Glass to shield wind
- Flame failure for safety to cut of gas supply
- Push start for ignition
- Can be dismantled during off season
- Can be used as a table by putting a cover on the pit area