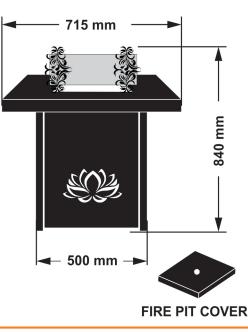

## **OUTDOOR FIRE PIT**

## SPECIFICATIONS:

- 50,000 (Approx) BTU (HEAT OUTPUT)
- Stainless steel specially designed burner.
- Easy access to the LPG cylinder (5kg).
- Easy, push and turn ignition.
- FLAME FAILURE feature for additional safety
- GI duly powder coated body with great looks.
- Four sides wind shield high temperature toughened glass as protective cover along with designer SS brackets.
- Special rocks on the fuel bed for extra heat and aesthetics.
- Cover for the PIT to be used as a table (when not in use as a Fire Pit)

### **Key Features**

- Easy access to the 5kg cylinder
- Toughened Glass to shield wind
- Flame failure for safety to cut of gas supply
- Push start for ignition
- Can be dismantled during off season
- Can be used as a table by putting a cover on the pit area